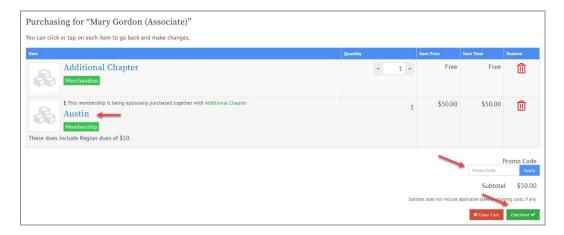

### **REVIEW AND CHECKOUT**

Within the shopping cart, you will see any added chapters listed.

Click "Checkout" to proceed.

From the final step of the Membership Purchase Process, you can:

- 1. Review the Order Summary
- 2. Confirm or Add a Billing Address
- 3. Apply a Payment
- 4. Send a copy of the Confirmation Email
- 5. Submit the Order