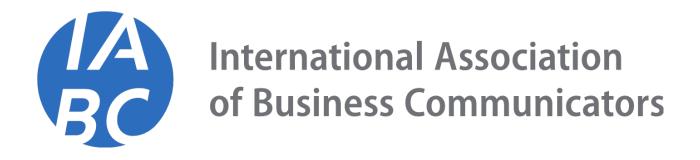

Once logged in, you can access your My Profile page to see existing memberships and chapters. From anywhere in

the system, you can modify the currency from the drop-down menu on the top right.