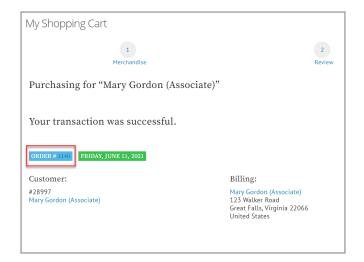

### CONFIRMATION

Once the order is submitted, you will see the confirmation that the transaction was successful and a hyperlink to the Order or Invoice.

Once the purchase and payment are completed, you will see the newly added chapter on the overview of your My Profile page.