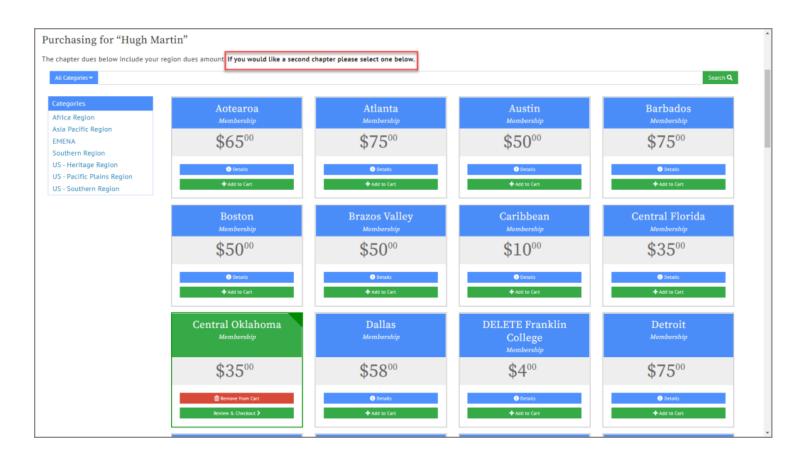

#### PRIMARY AND SECONDARY CHAPTER SELECTION

The Membership Wizard will display the Primary and Secondary Chapter selections. The user can continue with the same chapters or select "Remove from Cart" and select another.

Once complete, select "Review and Checkout".