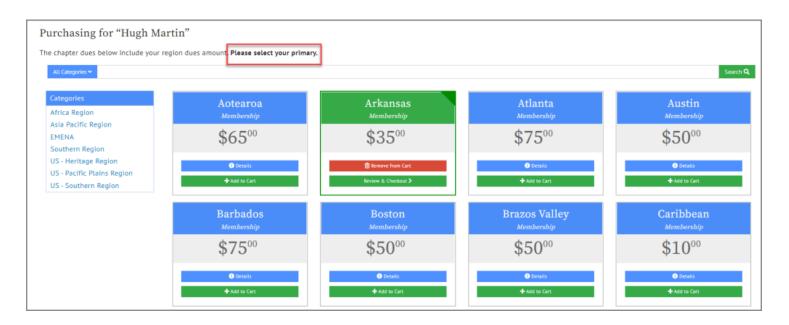

#### PRIMARY AND SECONDARY CHAPTER SELECTION

The Membership Wizard will display the Primary and Secondary Chapter selections. The user can continue with the same chapters or select "Remove from Cart" and select another.

Once complete, select "Review and Checkout".